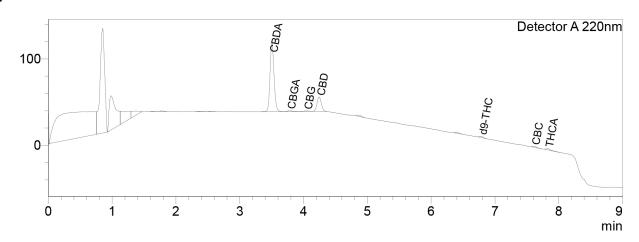

## <Chromatogram>

mV

## <Quantitative Results>

| Detector A |                                                        |                                                                                                                                                                                                                                                                      |
|------------|--------------------------------------------------------|----------------------------------------------------------------------------------------------------------------------------------------------------------------------------------------------------------------------------------------------------------------------|
| Name       | Ret. Time                                              | Dry weight %                                                                                                                                                                                                                                                         |
| CBDV       |                                                        | 0,00                                                                                                                                                                                                                                                                 |
| CBDA       | 3,503                                                  | 1,79                                                                                                                                                                                                                                                                 |
| CBGA       | 3,780                                                  | 0,04                                                                                                                                                                                                                                                                 |
| CBG        | 4,042                                                  | 0,03                                                                                                                                                                                                                                                                 |
| CBD        | 4,243                                                  | 4,64                                                                                                                                                                                                                                                                 |
| THCV       |                                                        | 0,00                                                                                                                                                                                                                                                                 |
| CBN        |                                                        | 0,00                                                                                                                                                                                                                                                                 |
| d9-THC     | 6,780                                                  | 0,14                                                                                                                                                                                                                                                                 |
| d8-THC     |                                                        | 0,00                                                                                                                                                                                                                                                                 |
| CBC        | 7,611                                                  | 0,42                                                                                                                                                                                                                                                                 |
| THCA       | 7,823                                                  | 0,36                                                                                                                                                                                                                                                                 |
|            | Name CBDV CBDA CBGA CBG CBD THCV CBN d9-THC d8-THC CBC | Name         Ret. Time           CBDV            CBDA         3,503           CBGA         3,780           CBG         4,042           CBD         4,243           THCV            CBN            d9-THC         6,780           d8-THC            CBC         7,611 |